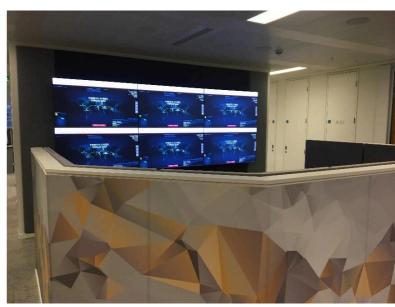

## THE SCOPE:

Platinum were appointed by a long-standing client to Manage the installation to completion of 4 floors of CAT A fit out followed by a CAT B refit each floor has been completed over a 7-week phases:

- Mechanical & Electrical Isolation, Decommission and strip out of services
- Partitioning alterations throughout the footprint of the floor plate
- New open plan work and collaboration spaces created
- Public heath modifications
- Modifications to FCU's back onto the landlord's systems
- Commissioning & Testing
- Controls/BMS alteration to suit new general arrangement layouts
- O&M Documentation & Record Drawings
- Full Project Management
- Full CDM Project Delivery