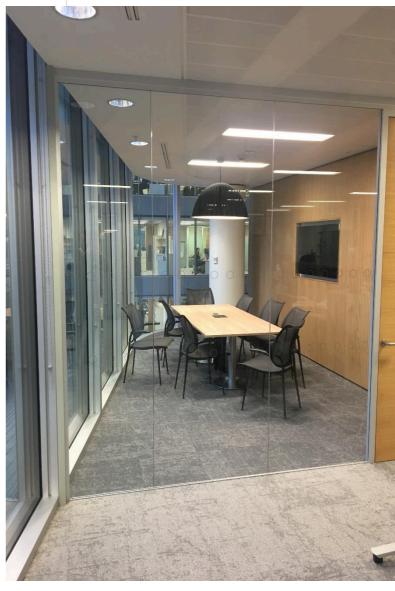

## THE SCOPE:

Platinum were appointed by a long-standing client to Manage the installation to completion of 4 floors of CAT A fit out followed by a CAT B refit each floor has been completed over a 7-week phases:

- Mechanical & Electrical Isolation, Decommission and strip out of services
- Partitioning alterations throughout the footprint of the floor plate
- New open plan work and collaboration spaces created
- Public heath modifications
- Modifications to FCU's back onto the landlord's systems
- Commissioning & Testing
- Controls/BMS alteration to suit new general arrangement layouts
- O&M Documentation & Record Drawings
- Full Project Management
- Full CDM Project Delivery